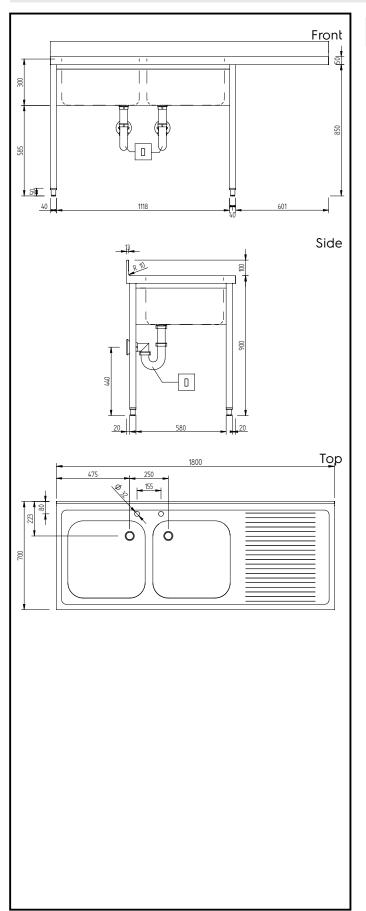

## **Key Information:**

External dimensions, Width:

134127 (GLR2DSXPE)

External dimensions, Depth:

External dimensions, Height:

Upstand Dimensions, Height:

Upstand Dimensions, Depth:

Upstand Dimensions, Radius:

R=10

Bowls number

1800 mm

1000 mm

13 mm

R=10

Bowl dimensions 500x500xH300

Worktop thickness: 50 mm Net weight: 43 kg