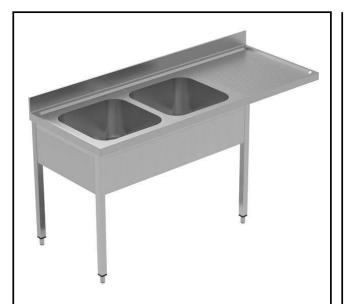

134127 (GLR2DSXPE)

Sink Unit with 2 bowls (500x500x290mm) and right-hand drainer, 1800mm

#### Item No.

Enhanced stability and solid construction thanks to the welded frame and legs. The 50mm high worktop in 304 AISI stainless steel, with Scotch Brite finishing 10/10 mm in thickness, has anti-drip edges, welded corners and overflow rim along the top. 2 welded and polish sink bowls in 304 AISI stainless steel supplied with overflow pipe and 2" drain hole. Upstand h=100mm with 10mm radius corner covered on the back with AISI 304 stainless steel spot welded profile. Square section legs and height adjustable feet (-20 +30 mm) in 304 AISI stainless steel.

#### Construction

- Welded frame and legs.
- Worktop with 50mm high profile, is in stainless steel Scotch Brite finishing, 10/10 in thickness with anti-drip edges and welded corners and overflow rim along the top.
- Sink bowl is sound-deadened, in polish stainless steel overflow pipe and 2" drain hole.
- Drainers are sound-deadened with stainless steel reinforcement bars.
- Upstand back completely covered with Stainless Steel welded profile.
- Square section legs (40x40mm, 10/10 in thickness) and height-adjustable feet (-20/+30mm).
- Accessories:-set of castors as alternative to the feet, can be fitted as optional.
- Constructed entirely in 304 AISI stainless steel.